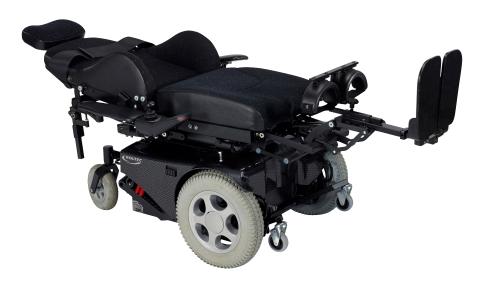

# **THE VIPER**

Stand-up system

#### Measures (same as the Roltec VIPER)

| Total length:            | <br>103 cm |
|--------------------------|------------|
| Length without footrests | <br>       |
| Width:                   | <br>       |
| Height above ground:     | <br>       |

#### Wheels

| Front wheels (grey)            | , |
|--------------------------------|---|
| Rear wheels (grey) 200 x 50 mm | 1 |
| Valves (type)                  | 5 |