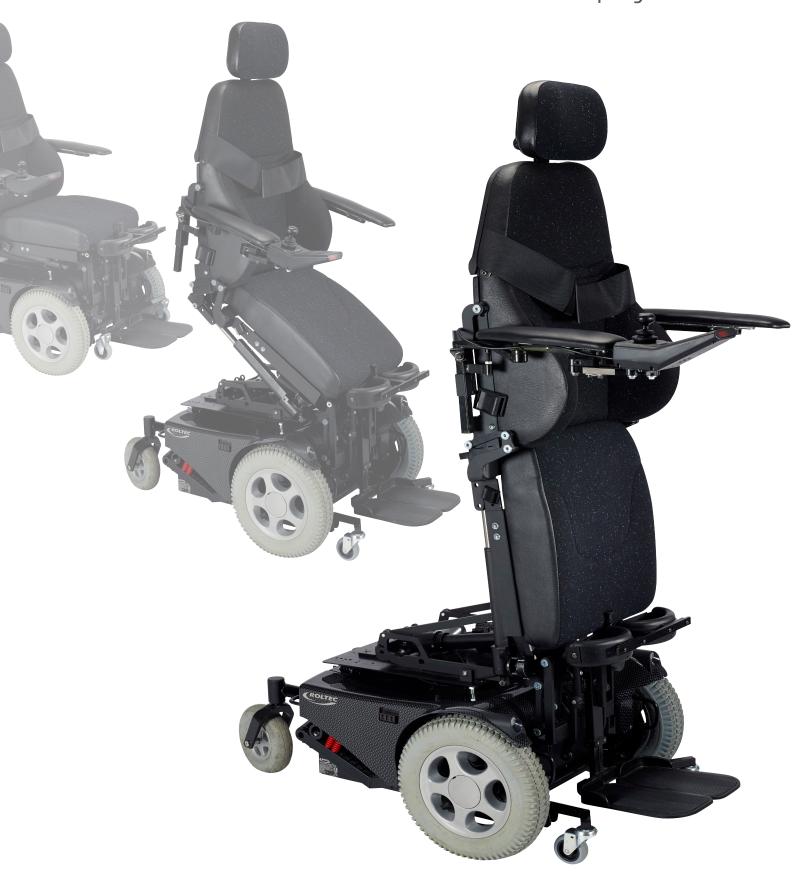

# **THE VIPER**

Stand-up system

## The tecnical data for the VIPER when mounted with the add on stand-up system:

| Type:                                                       |
|-------------------------------------------------------------|
| Class B chairs are wheelchairs made for use indoors and out |

#### Measures (same as the Roltec VIPER)

| Total length:            | <br>103 cm |
|--------------------------|------------|
| Length without footrests | <br>       |
| Width:                   | <br>       |
| Height above ground:     | <br>       |

#### Seating height above floor (the stand up elevation system adds 11,5 cm to the VIPER's normal height)

| No cushion:        |                                      | 48,5 cm |
|--------------------|--------------------------------------|---------|
| With cushion:      |                                      | 58 cm   |
| With cushion and   | ift at max. height:                  | 88 cm   |
| Angle of seat at m | aximum tilt backwards is reduced to: | 24°     |

#### Weight

| Weight with lift and and the add on standing system | 60 kg |
|-----------------------------------------------------|-------|
| Maximum user weight                                 | 30 kg |

#### Specifications for a VIPER with the add on system (motors still 400 watts x 2)

| Max. distance/range w. 50 Ah. batteries:                     |
|--------------------------------------------------------------|
| Max. distance/range w. 70 Ah. batteries:                     |
| Climbing:                                                    |
| Max. speed: (normally 14 km /h - reduced for safety reasons) |
| Turning radius (space needed without or with footrests):     |
| Ability to climb curbs (max. height of curb):                |

#### Wheels

| Front wheels (grey)            | , |
|--------------------------------|---|
| Rear wheels (grey) 200 x 50 mm | 1 |
| Valves (type)                  | 5 |